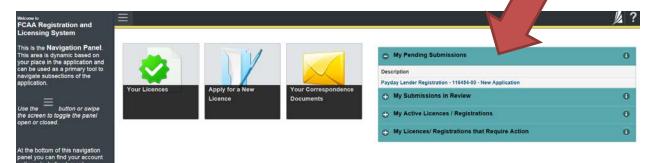

#### **Returning to Work on Your Submission**

Provided you haven't submitted your Submission to FCAA, you can continue working on it by clicking on "My Pending Submissions" found on your RLS Dashboard.

| kicome to<br>CAA Registration and<br>icensing System                                             |               |                            |                                  |                                                          | <u> //2</u> |
|--------------------------------------------------------------------------------------------------|---------------|----------------------------|----------------------------------|----------------------------------------------------------|-------------|
| his is the Navigation Panel.<br>his area is dynamic based on<br>our place in the application and |               | NIC                        |                                  | My Pending Submissions                                   | 6           |
| an be used as a primary tool to                                                                  |               |                            |                                  | Description                                              |             |
| avigate subsections of the<br>pplication.                                                        |               |                            |                                  | Payday Lender Registration - 116454-00 - New Application |             |
|                                                                                                  | Your Licences | Apply for a New<br>Licence | Your Correspondence<br>Documents | My Submissions in Review                                 | 0           |
| se the button or swipe<br>e screen to toggle the panel                                           |               |                            |                                  | My Active Licences / Registrations                       |             |
| pen or closed.                                                                                   |               | - 453                      |                                  |                                                          |             |
|                                                                                                  |               |                            |                                  | My Licences/ Registrations that Require Action           |             |