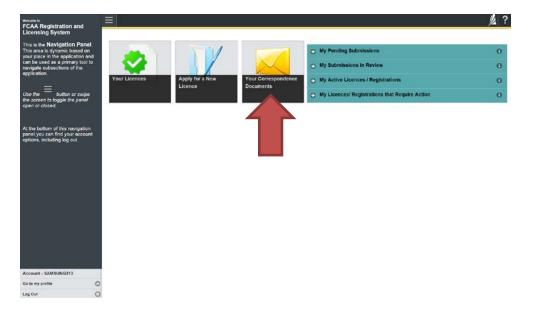

#### **Dashboard Overview**

- 1. "Your Licences" and "My Active Licences / Registrations" click to view your licences and registrations
- 2. "Apply for a New Licence" click to start the application process of a new licence or registration
- 3. "Your Correspondence Documents" click to view correspondence documents
- 4. "Go to my profile" click to view your profile

If you required additional instructions for the following buttons and/or actions, please contact FCAA:

- 5. "My Pending Submissions" click to view submissions that you are still working on and that have not been submitted to FCAA <u>OR</u> that have been submitted to FCAA but have been returned to you under a "Request more Information"
- 6. "My Submissions in Review" click to view submissions that you have submitted to FCAA and that FCAA is currently reviewing
- 7. "My Licences / Registrations that Require Action" click to view active licences or registrations that require action
- 8. To log out of RLS, click "Log Out", found at the left bottom corner of the screen.
- 9. To hide (and show) the navigation panel, found on the left side of the screen, click the found at the top left corner of the screen.
- 10. You will find general instructions by clicking the found at the right top corner of the screen.

### "Your Correspondence Documents" Button

Back on your RLS Dashboard screen, you will see a "Your Correspondence Documents" button.

Click on that button and RLS will generate a listing of correspondence sent to you, including any attachments to that correspondence.