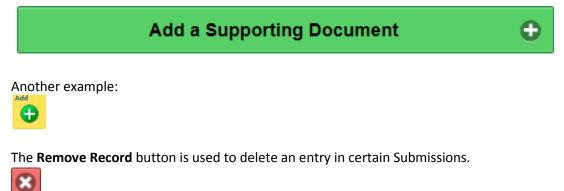

• The **Add** button allows you add new rows to a grid of multiple items of information:

One example:

• The **Information** button provides additional instruction related to the field in the Submission.

•

• The **Submit** button is used to submit entries to a grid.