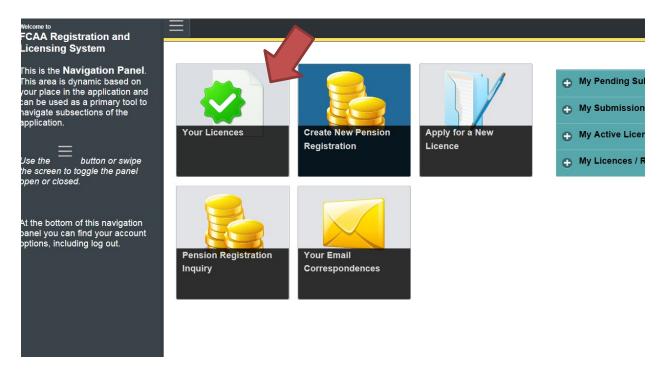

### "Your Licences" Button

Click on the "Your Licences" button and you will see this screen:

From this screen, you will be able to:

- 1. View and manage your licences and registrations click "Licences"
- 2. View and manage your account delegates click "Account Delegates"
- 3. View and manage your primary owner account and RLS profile click the dropdown arrow beside your name or click on "Go to my profile"
- 4. Log out of RLS click "Log Out"
- 5. Minimize (and Maximize) the Navigation Panel click
- 6. Return to your main RLS Dashboard click

#### **Adding a Delegate**

1. Log in to RLS. From your dashboard, click on the "Your Licences" button:

2. On the left-hand side navigation panel. Select "Account Delegates". Click the "Add" button. Select "Delegate Invite".