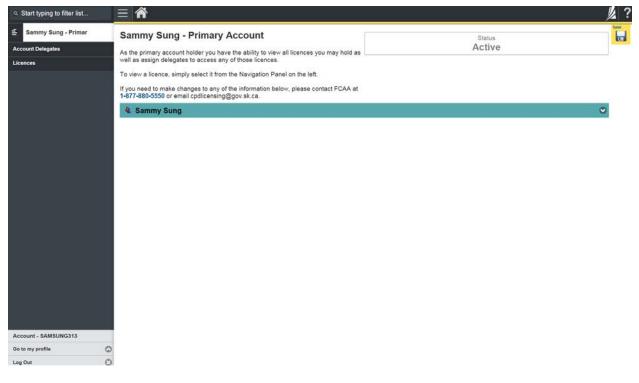

### "Your Licences" Button

Click on the "Your Licences" button and you will see this screen:

From this screen, you will be able to:

- 1. View and manage your licences and registrations click "Licences"
- 2. View and manage your account delegates click "Account Delegates"
- 3. View and manage your primary owner account and RLS profile click the dropdown arrow beside your name or click on "Go to my profile"
- 4. Log out of RLS click "Log Out"
- 5. Minimize (and Maximize) the Navigation Panel click
- 6. Return to your main RLS Dashboard click

### Viewing and managing your primary account profile

You are able to navigate to your RLS primary account profile by either 1) clicking the dropdown arrow beside your name as described under point 3 of the "Your Licences" button section of this guide or 2) clicking the "go to my profile" button found at the bottom left hand corner of the Navigation Panel.