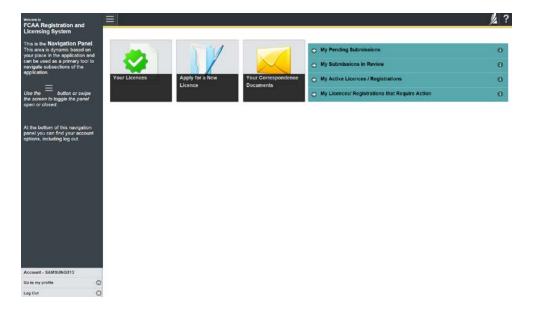

# Navigating Your RLS Dashboard

Once you have successfully signed in, you will see your RLS Dashboard, illustrated here:

#### **Dashboard Overview**

- 1. "Your Licences" and "My Active Licences / Registrations" click to view your licences and registrations
- 2. "Apply for a New Licence" click to start the application process of a new licence or registration
- 3. "Your Correspondence Documents" click to view correspondence documents
- 4. "Go to my profile" click to view your profile

If you required additional instructions for the following buttons and/or actions, please contact FCAA:

- 5. "My Pending Submissions" click to view submissions that you are still working on and that have not been submitted to FCAA <u>OR</u> that have been submitted to FCAA but have been returned to you under a "Request more Information"
- 6. "My Submissions in Review" click to view submissions that you have submitted to FCAA and that FCAA is currently reviewing
- 7. "My Licences / Registrations that Require Action" click to view active licences or registrations that require action
- 8. To log out of RLS, click "Log Out", found at the left bottom corner of the screen.
- 9. To hide (and show) the navigation panel, found on the left side of the screen, click the found at the top left corner of the screen.
- 10. You will find general instructions by clicking the found at the right top corner of the screen.